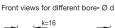

**TECHNICAL INFORMATION** - Stainless Steel characteristics (see page A26)

<u>k=</u>16

| GN 479 | STAINLESS STEEL |   |  |
|--------|-----------------|---|--|
|        |                 | , |  |

| Description   | d    | k  | ₫'\ |
|---------------|------|----|-----|
| GN 479-B8-16  | B8   | 16 | 9   |
| GN 479-B8-30  | B8   | 30 | 24  |
| GN 479-B12-16 | B 12 | 16 | 10  |
| GN 479-B12-30 | B 12 | 30 | 26  |
| GN 479-B18-16 | B 18 | 16 | 13  |
| GN 479-B18-30 | B 18 | 30 | 30  |
| GN 479-B30-30 | B 30 | 30 | 36  |
|               |      |    |     |