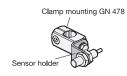

# **Sensor holders**

for clamp mountings with threaded holes GN 478 / **GN 484** 

# INFORMATION

The sensor holders GN 479 are designed for holding sensors attached with two lock nuts.

The attachment bore matches the central thread of clamp mountings GN 478 (see page 1884) and attachment clamp mountings GN 484 (see page 1892) . For k=30, the cross-shaped slotted holes provide extra adjustability and allow the use of two fixing screws. Fixing screws have to be ordered separately.