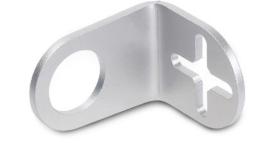

# **Sensor holders**

for clamp mountings with threaded holes GN 478 / **GN 484** 

# INFORMATION

The sensor holders GN 479 are designed for holding sensors attached with two lock nuts.

The attachment bore matches the central thread of clamp mountings GN 478 (see page 1884) and attachment clamp mountings GN 484 (see page 1892) . For k=30, the cross-shaped slotted holes provide extra adjustability and allow the use of two fixing screws. Fixing screws have to be ordered separately.