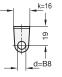

**TECHNICAL INFORMATION** - Stainless Steel characteristics (see page A26)

<u>k=</u>16

| GN 479 | STAINLESS STEEL |   |  |
|--------|-----------------|---|--|
|        |                 | , |  |

| Description   | d    | k  | ₫'\ |
|---------------|------|----|-----|
| GN 479-B8-16  | B8   | 16 | 9   |
| GN 479-B8-30  | B8   | 30 | 24  |
| GN 479-B12-16 | B 12 | 16 | 10  |
| GN 479-B12-30 | B 12 | 30 | 26  |
| GN 479-B18-16 | B 18 | 16 | 13  |
| GN 479-B18-30 | B 18 | 30 | 30  |
| GN 479-B30-30 | B 30 | 30 | 36  |
|               |      |    |     |