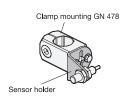

# **Sensor holders**

for clamp mountings with threaded holes GN 478 / **GN 484** 

# INFORMATION

The sensor holders GN 479 are designed for holding sensors attached with two lock nuts.

The attachment bore matches the central thread of clamp mountings GN 478 (see page 1884) and attachment clamp mountings GN 484 (see page 1892) . For k=30, the cross-shaped slotted holes provide extra adjustability and allow the use of two fixing screws. Fixing screws have to be ordered separately.