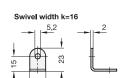

# INFORMATION

The sensor holders GN 479 are designed for holding sensors attached with two lock nuts.

The attachment bore matches the central thread of clamp mountings GN 478 (see page 1884) and attachment clamp mountings GN 484 (see page 1892) . For k=30, the cross-shaped slotted holes provide extra adjustability and allow the use of two fixing screws. Fixing screws have to be ordered separately.

**TECHNICAL INFORMATION** - Stainless Steel characteristics (see page A26)

<u>k=</u>16

| GN 479 | STAINLESS STEEL |   |  |
|--------|-----------------|---|--|
|        |                 | , |  |

| Description   | d    | k  | ₫'\ |
|---------------|------|----|-----|
| GN 479-B8-16  | B8   | 16 | 9   |
| GN 479-B8-30  | B8   | 30 | 24  |
| GN 479-B12-16 | B 12 | 16 | 10  |
| GN 479-B12-30 | B 12 | 30 | 26  |
| GN 479-B18-16 | B 18 | 16 | 13  |
| GN 479-B18-30 | B 18 | 30 | 30  |
| GN 479-B30-30 | B 30 | 30 | 36  |
|               |      |    |     |