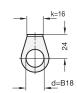

**TECHNICAL INFORMATION** - Stainless Steel characteristics (see page A26)

<u>k=</u>16

| GN 479 | STAINLESS STEEL |   |  |
|--------|-----------------|---|--|
|        |                 | , |  |

| Description   | d    | k  | ₫'\ |
|---------------|------|----|-----|
| GN 479-B8-16  | B8   | 16 | 9   |
| GN 479-B8-30  | B8   | 30 | 24  |
| GN 479-B12-16 | B 12 | 16 | 10  |
| GN 479-B12-30 | B 12 | 30 | 26  |
| GN 479-B18-16 | B 18 | 16 | 13  |
| GN 479-B18-30 | B 18 | 30 | 30  |
| GN 479-B30-30 | B 30 | 30 | 36  |
|               |      |    |     |