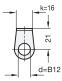

**TECHNICAL INFORMATION** - Stainless Steel characteristics (see page A26)

<u>k=</u>16

| GN 479 | STAINLESS STEEL |   |  |
|--------|-----------------|---|--|
|        |                 | , |  |

| Description   | d    | k  | ₫'\ |
|---------------|------|----|-----|
| GN 479-B8-16  | B8   | 16 | 9   |
| GN 479-B8-30  | B8   | 30 | 24  |
| GN 479-B12-16 | B 12 | 16 | 10  |
| GN 479-B12-30 | B 12 | 30 | 26  |
| GN 479-B18-16 | B 18 | 16 | 13  |
| GN 479-B18-30 | B 18 | 30 | 30  |
| GN 479-B30-30 | B 30 | 30 | 36  |
|               |      |    |     |