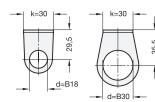

# INFORMATION

The sensor holders GN 479 are designed for holding sensors attached with two lock nuts.

The attachment bore matches the central thread of clamp mountings GN 478 (see page 1884) and attachment clamp mountings GN 484 (see page 1892) . For k=30, the cross-shaped slotted holes provide extra adjustability and allow the use of two fixing screws. Fixing screws have to be ordered separately.

**TECHNICAL INFORMATION** - Stainless Steel characteristics (see page A26)

<u>k=</u>16

| GN 479 | STAINLESS STEEL |   |  |
|--------|-----------------|---|--|
|        |                 | , |  |

| Description   | d    | k  | ₫'\ |
|---------------|------|----|-----|
| GN 479-B8-16  | B8   | 16 | 9   |
| GN 479-B8-30  | B8   | 30 | 24  |
| GN 479-B12-16 | B 12 | 16 | 10  |
| GN 479-B12-30 | B 12 | 30 | 26  |
| GN 479-B18-16 | B 18 | 16 | 13  |
| GN 479-B18-30 | B 18 | 30 | 30  |
| GN 479-B30-30 | B 30 | 30 | 36  |
|               |      |    |     |