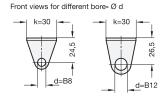

# INFORMATION

The sensor holders GN 479 are designed for holding sensors attached with two lock nuts.

The attachment bore matches the central thread of clamp mountings GN 478 (see page 1884) and attachment clamp mountings GN 484 (see page 1892) . For k=30, the cross-shaped slotted holes provide extra adjustability and allow the use of two fixing screws. Fixing screws have to be ordered separately.

**TECHNICAL INFORMATION** - Stainless Steel characteristics (see page A26)

<u>k=</u>16

| GN 479 | STAINLESS STEEL |   |  |
|--------|-----------------|---|--|
|        |                 | , |  |

| Description   | d    | k  | ₫'\ |
|---------------|------|----|-----|
| GN 479-B8-16  | B8   | 16 | 9   |
| GN 479-B8-30  | B8   | 30 | 24  |
| GN 479-B12-16 | B 12 | 16 | 10  |
| GN 479-B12-30 | B 12 | 30 | 26  |
| GN 479-B18-16 | B 18 | 16 | 13  |
| GN 479-B18-30 | B 18 | 30 | 30  |
| GN 479-B30-30 | B 30 | 30 | 36  |
|               |      |    |     |