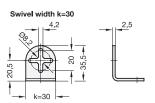

# INFORMATION

The sensor holders GN 479 are designed for holding sensors attached with two lock nuts.

The attachment bore matches the central thread of clamp mountings GN 478 (see page 1884) and attachment clamp mountings GN 484 (see page 1892) . For k=30, the cross-shaped slotted holes provide extra adjustability and allow the use of two fixing screws. Fixing screws have to be ordered separately.